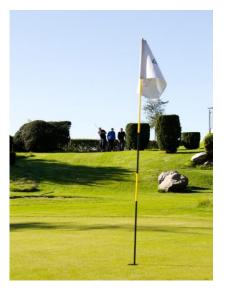

# Bryne Kro Pitch & Putt course 10-12 may 2019

It is with great pleasure that we invite you to the first international Pitch & Putt tournament on Bryne Kro's Pitch & Putt course. The course is located on the hotel grounds and consists of a 9-hole course, known for its short but challenging holes, with both fast and undulant greens.

Other facilities: Putting green.