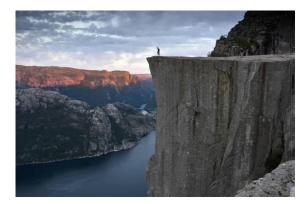

# **Other information.**

By visiting the west coast of Norway, you also have a great opportunity to discover our many sights, from beaches, fjords and mountains, perhaps a visit to the world famous prekestolen. Visit <u>https://no.regionstavanger-ryfylke.com/</u> for more information about our district.