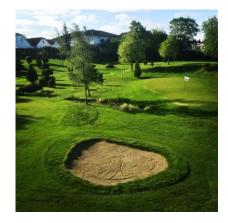

# Bryne Kro Pitch & Putt course 10-12 may 2019

It is with great pleasure that we invite you to the first international Pitch & Putt tournament on Bryne Kro's Pitch & Putt course. The course is located on the hotel grounds and consists of a 9-hole course, known for its short but challenging holes, with both fast and undulant greens.