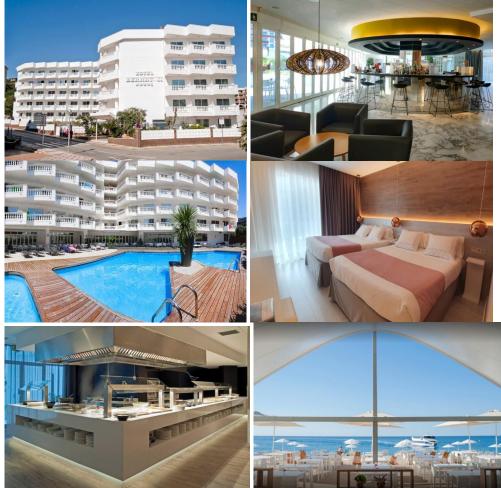

## HOTEL BERNAT II CALELLA

www.hotelbernatcalella.com

19 Km from HCP1 P&P Course Approximate price per person per night: 37.50 € Room only 43.75 € Half board € 48.75 Full board \* Suppl. DUI = Supplement for individual room A deposit of 25% will be requested at the time of booking, and the remaining 15 days prior to arrival.

Contact: Mamen Alvarez (Oen Tours) : <a href="mailto:calvarez@oentors.com">calvarez@oentors.com</a>